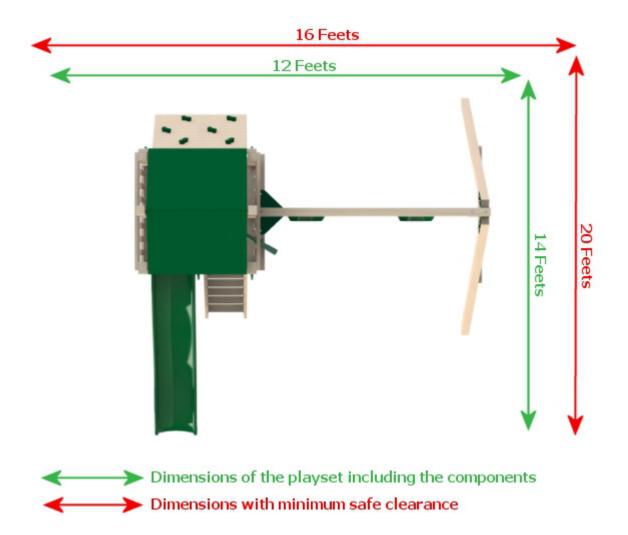

## THE UNIQUE

- The total height of the playset with a canvas roof is 10 feet. With the wooden roof option, the total height is 12 feet.
- Do not install the playset closer than 8 feet from a pool.
- Pay attention particularly to electric wires and clotheslines. They must not be attainable from the top of the playset with or without objects.
- Install the playset on a relatively levelled and even surface.
- For commercial use, the safe clearance zones are larger and higher than those indicated in the present document.
- The playing surface must be made of thick lawn or covered with at least 8 inches of wood chips, sand for playing grounds or river pebbles.
- For commercial use, the surface must be covered with at least 12 inches of wood chips, sand for playing grounds or river pebbles.