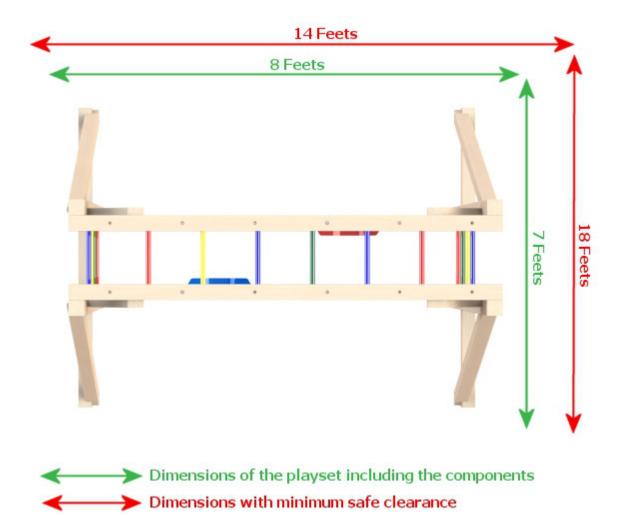

## THE SWING

The total height of the swing set is 8 feet.

- Do not install the playset closer than 8 feet from a pool.
- Pay attention particularly to electric wires and clotheslines. They must not be attainable from the top of the playset with or without objects.
- Install the playset on a relatively levelled and even surface.
- For commercial use, the safe clearance zones are larger and higher than those indicated in the present document.
- The playing surface must be made of thick lawn or covered with at least 8 inches of wood chips, sand for playing grounds or river pebbles.
- For commercial use, the surface must be covered with at least 12 inches of wood chips, sand for playing grounds or river pebbles.