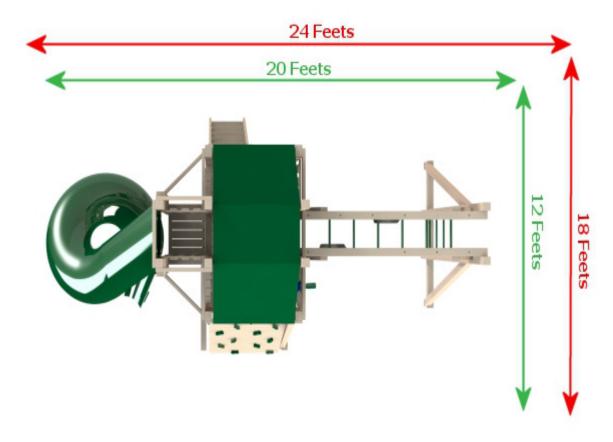

## THE TURBO SIMPLEX





- The total height of the playset with a canvas roof is 10 feet. With the wooden roof option, the total height is 12 feet.
- Do not install the playset closer than 8 feet from a pool.
- Pay attention particularly to electric wires and clotheslines. They must not be attainable from the top of the playset with or without objects.
- Install the playset on a relatively levelled and even surface.
- For commercial use, the safe clearance zones are larger and higher than those indicated in the present document.
- The playing surface must be made of thick lawn or covered with at least 8 inches of wood chips, sand for playing grounds or river pebbles.
- For commercial use, the surface must be covered with at least 12 inches of wood chips, sand for playing grounds or river pebbles.