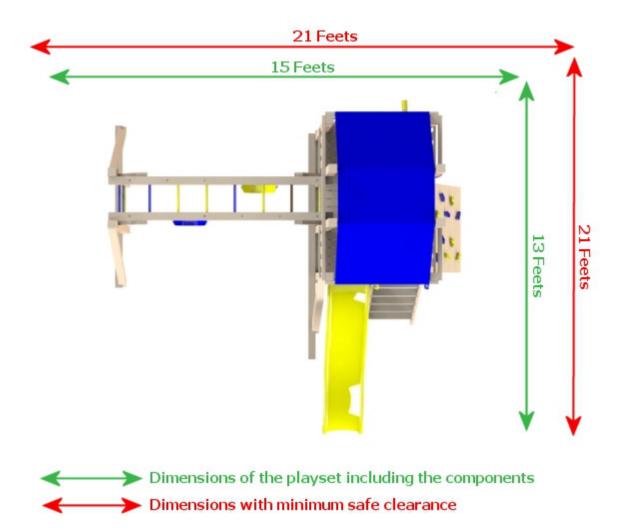

## **THE SIMPLEX 4X6**

- The total height of the playset with a canvas roof is 10 feet. With the wooden roof option, the total height is 12 feet.
- Do not install the playset closer than 8 feet from a pool.
- Pay attention particularly to electric wires and clotheslines. They must not be attainable from the top of the playset with or without objects.
- Install the playset on a relatively levelled and even surface.
- For commercial use, the safe clearance zones are larger and higher than those indicated in the present document.
- The playing surface must be made of thick lawn or covered with at least 8 inches of wood chips, sand for playing grounds or river pebbles.
- For commercial use, the surface must be covered with at least 12 inches of wood chips, sand for playing grounds or river pebbles.