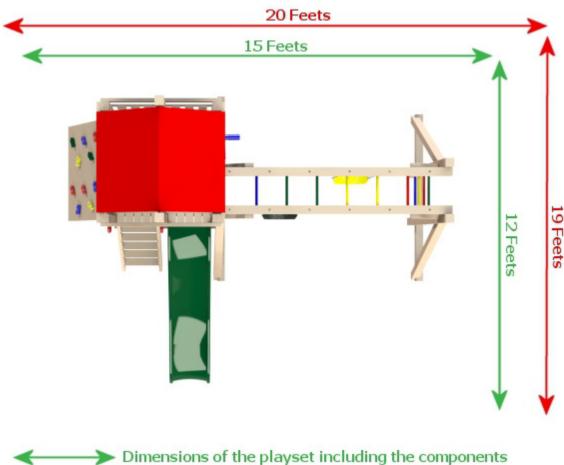

## **THE SIMPLEX 4X4**

- Dimensions of the playset including the components
  Dimensions with minimum safe clearance
  - The total height of the playset with a canvas roof is 10 feet. With the wooden roof option, the total height is 12 feet.
  - Do not install the playset closer than 8 feet from a pool.
  - Pay attention particularly to electric wires and clotheslines. They must not be attainable from the top of the playset with or without objects.
  - Install the playset on a relatively levelled and even surface.
  - For commercial use, the safe clearance zones are larger and higher than those indicated in the present document.
  - The playing surface must be made of thick lawn or covered with at least 8 inches of wood chips, sand for playing grounds or river pebbles.
  - For commercial use, the surface must be covered with at least 12 inches of wood chips, sand for playing grounds or river pebbles.