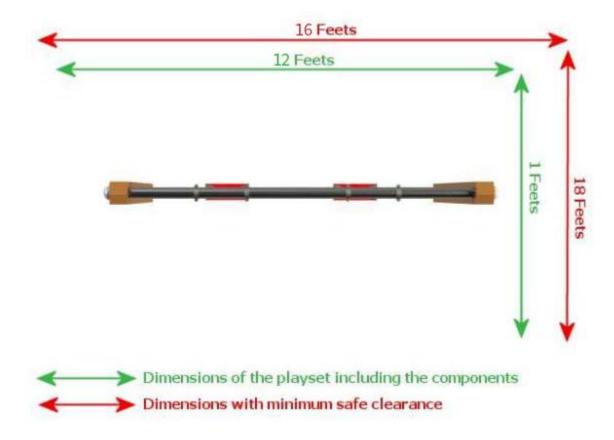

## THE LUXURY SWING



- The total height of the playset is 8 feet.
- Do not install the playset closer than 8 feet from a pool.
- Pay attention particularly to electric wires and clotheslines. They must not be attainable from the top of the playset with or without objects.
- Install the playset on a relatively levelled and even surface.
- For commercial use, the safe clearance zones are larger and higher than those indicated in the present document.
- The playing surface must be made of thick lawn or covered with at least 8 inches of wood chips, sand for playing grounds or river pebbles.
- For commercial use, the surface must be covered with at least 12 inches of wood chips, sand for playing grounds or river pebbles.