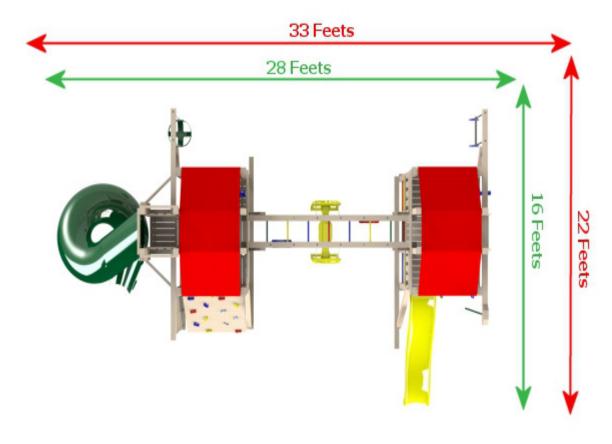

## THE TURBO DUPLEX

- The total height of the playset with a canvas roof is 10 feet. With the wooden roof option, the total height is 12 feet.
- Do not install the playset closer than 8 feet from a pool.
- Pay attention particularly to electric wires and clotheslines. They must not be attainable from the top of the playset with or without objects.
- Install the playset on a relatively levelled and even surface.
- For commercial use, the safe clearance zones are larger and higher than those indicated in the present document.
- The playing surface must be made of thick lawn or covered with at least 8 inches of wood chips, sand for playing grounds or river pebbles.
- For commercial use, the surface must be covered with at least 12 inches of wood chips, sand for playing grounds or river pebbles.