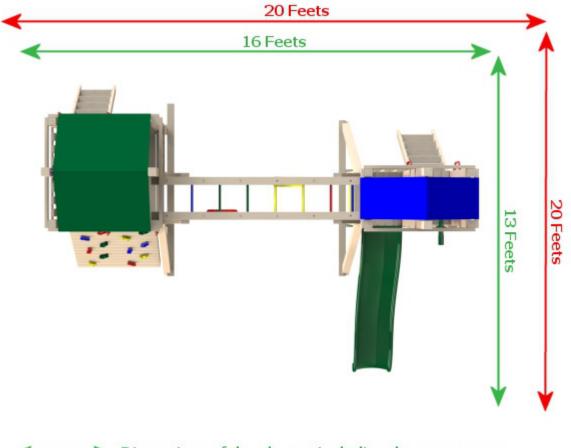

## THE DEMI-TOUR 4X4

- The total height of the playset with a canvas roof is 10 feet. With the wooden roof option, the total height is 12 feet.
- Do not install the playset closer than 8 feet from a pool.
- Pay attention particularly to electric wires and clotheslines. They must not be attainable from the top of the playset with or without objects.
- Install the playset on a relatively levelled and even surface.
- For commercial use, the safe clearance zones are larger and higher than those indicated in the present document.
- The playing surface must be made of thick lawn or covered with at least 8 inches of wood chips, sand for playing grounds or river pebbles.
- For commercial use, the surface must be covered with at least 12 inches of wood chips, sand for playing grounds or river pebbles.