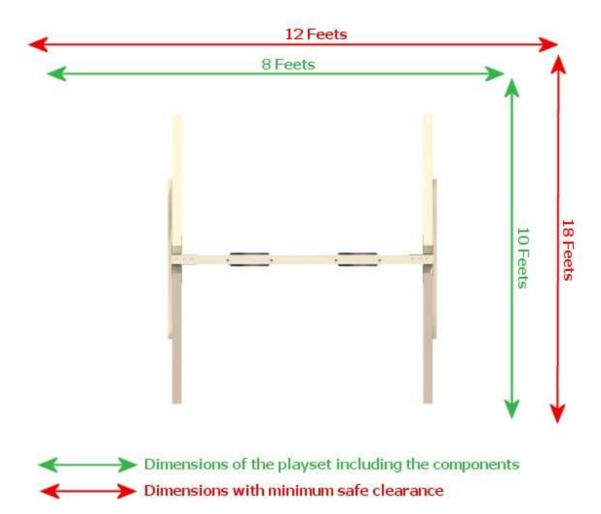

## THE SIMPLE SWING

- The total height of the playset is 8 feet.
- Do not install the playset closer than 8 feet from a pool.
- Pay attention particularly to electric wires and clotheslines. They must not be attainable from the top of the playset with or without objects.
- Install the playset on a relatively levelled and even surface.
- For commercial use, the safe clearance zones are larger and higher than those indicated in the present document.
- The playing surface must be made of thick lawn or covered with at least 8 inches of wood chips, sand for playing grounds or river pebbles.
- For commercial use, the surface must be covered with at least 12 inches of wood chips, sand for playing grounds or river pebbles.