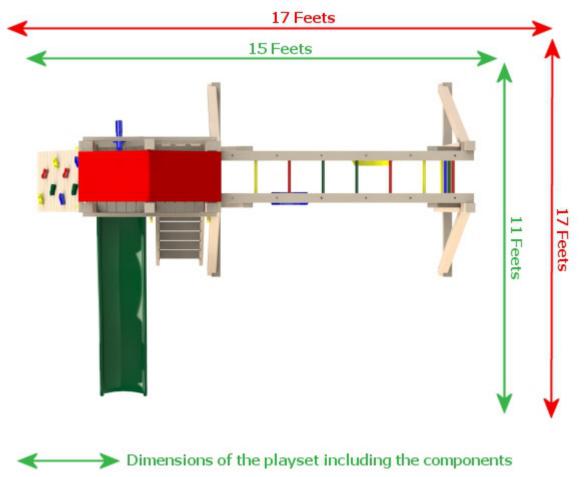

## THE ECONO

- The total height of the playset with a canvas roof is 10 feet. With the wooden roof option, the total height is 12 feet.
- Do not install the playset closer than 8 feet from a pool.
- Pay attention particularly to electric wires and clotheslines. They must not be attainable from the top of the playset with or without objects.
- Install the playset on a relatively levelled and even surface.
- For commercial use, the safe clearance zones are larger and higher than those indicated in the present document.
- The playing surface must be made of thick lawn or covered with at least 8 inches of wood chips, sand for playing grounds or river pebbles.
- For commercial use, the surface must be covered with at least 12 inches of wood chips, sand for playing grounds or river pebbles.