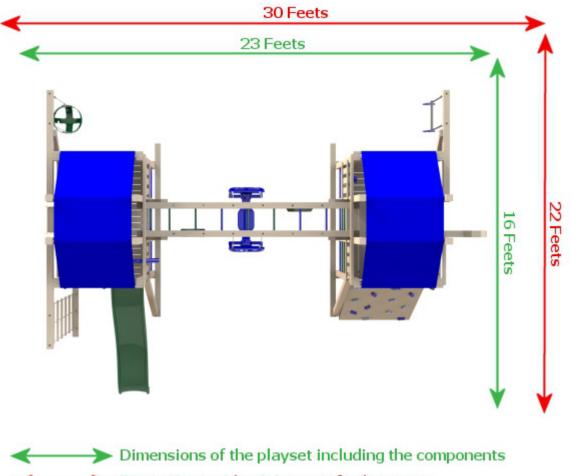

## **THE DUPLEX 4X6**





- The total height of the playset with a canvas roof is 10 feet. With the wooden roof option, the total height is 12 feet.
- Do not install the playset closer than 8 feet from a pool.
- Pay attention particularly to electric wires and clotheslines. They must not be attainable from the top of the playset with or without objects.
- Install the playset on a relatively levelled and even surface.
- For commercial use, the safe clearance zones are larger and higher than those indicated in the present document.
- The playing surface must be made of thick lawn or covered with at least 8 inches of wood chips, sand for playing grounds or river pebbles.
- For commercial use, the surface must be covered with at least 12 inches of wood chips, sand for playing grounds or river pebbles.