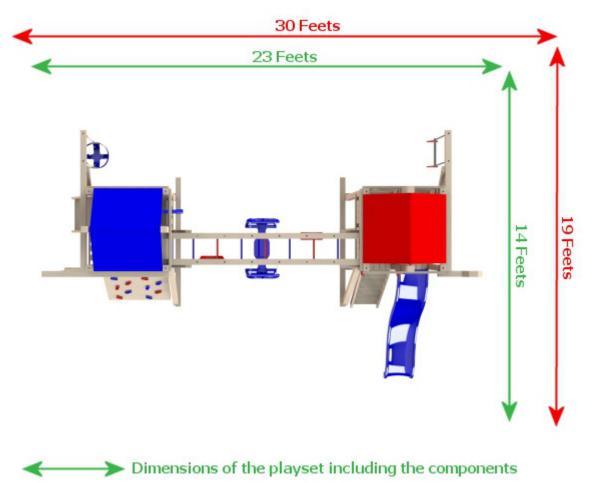

## **THE DUPLEX 4X4**





- The total height of the playset with a canvas roof is 10 feet. With the wooden roof option, the total height is 12 feet.
- Do not install the playset closer than 8 feet from a pool.
- Pay attention particularly to electric wires and clotheslines. They must not be attainable from the top of the playset with or without objects.
- Install the playset on a relatively levelled and even surface.
- For commercial use, the safe clearance zones are larger and higher than those indicated in the present document.
- The playing surface must be made of thick lawn or covered with at least 8 inches of wood chips, sand for playing grounds or river pebbles.
- For commercial use, the surface must be covered with at least 12 inches of wood chips, sand for playing grounds or river pebbles.