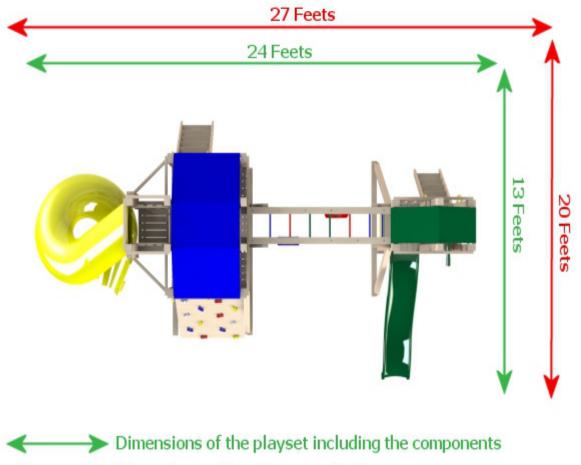

## Dimensions with minimum safe clearance

- The total height of the playset with a canvas roof is 10 feet. With the wooden roof option, the total height is 12 feet.
- Do not install the playset closer than 8 feet from a pool.
- Pay attention particularly to electric wires and clotheslines. They must not be attainable from the top of the playset with or without objects.
- Install the playset on a relatively levelled and even surface.
- For commercial use, the safe clearance zones are larger and higher than those indicated in the present document.
- The playing surface must be made of thick lawn or covered with at least 8 inches of wood chips, sand for playing grounds or river pebbles.
- For commercial use, the surface must be covered with at least 12 inches of wood chips, sand for playing grounds or river pebbles.