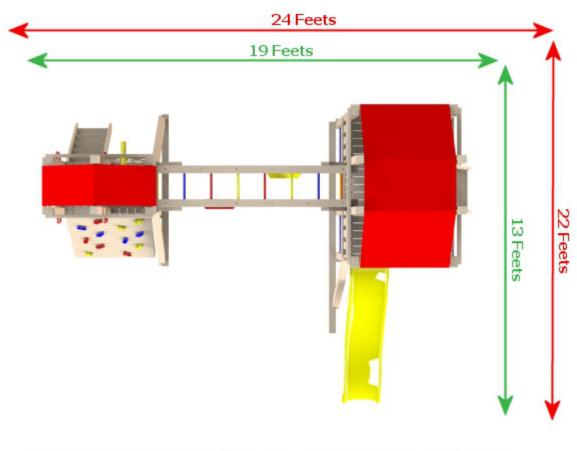

## THE DEMI-TOUR 4X6

- The total height of the playset with a canvas roof is 10 feet. With the wooden roof option, the total height is 12 feet.
- Do not install the playset closer than 8 feet from a pool.
- Pay attention particularly to electric wires and clotheslines. They must not be attainable from the top of the playset with or without objects.
- Install the playset on a relatively levelled and even surface.
- For commercial use, the safe clearance zones are larger and higher than those indicated in the present document.
- The playing surface must be made of thick lawn or covered with at least 8 inches of wood chips, sand for playing grounds or river pebbles.
- For commercial use, the surface must be covered with at least 12 inches of wood chips, sand for playing grounds or river pebbles.