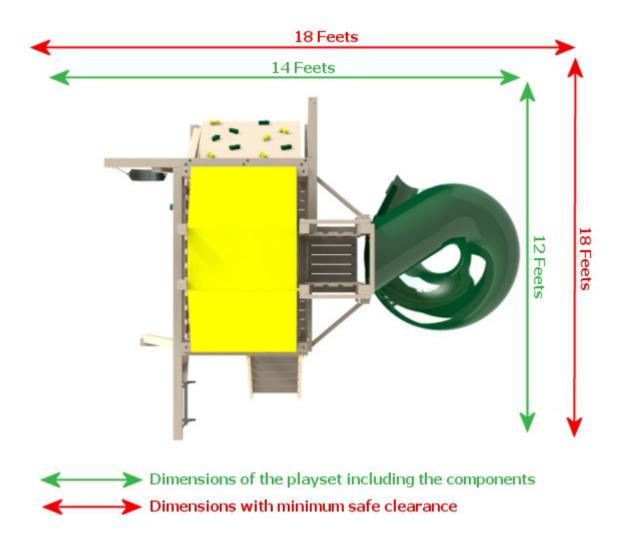

## THE COMPACT TURBO

- The total height of the playset with a canvas roof is 10 feet. With the wooden roof option, the total height is 12 feet.
- Do not install the playset closer than 8 feet from a pool.
- Pay attention particularly to electric wires and clotheslines. They must not be attainable from the top of the playset with or without objects.
- Install the playset on a relatively levelled and even surface.
- For commercial use, the safe clearance zones are larger and higher than those indicated in the present document.
- The playing surface must be made of thick lawn or covered with at least 8 inches of wood chips, sand for playing grounds or river pebbles.
- For commercial use, the surface must be covered with at least 12 inches of wood chips, sand for playing grounds or river pebbles.