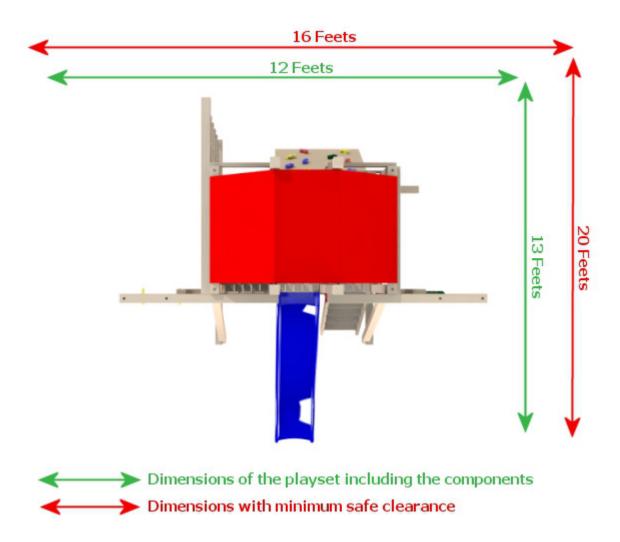

## THE COMPACT 4X6

- The total height of the playset with a canvas roof is 10 feet. With the wooden roof option, the total height is 12 feet.
- Do not install the playset closer than 8 feet from a pool.
- Pay attention particularly to electric wires and clotheslines. They must not be attainable from the top of the playset with or without objects.
- Install the playset on a relatively levelled and even surface.
- For commercial use, the safe clearance zones are larger and higher than those indicated in the present document.
- The playing surface must be made of thick lawn or covered with at least 8 inches of wood chips, sand for playing grounds or river pebbles.
- For commercial use, the surface must be covered with at least 12 inches of wood chips, sand for playing grounds or river pebbles.