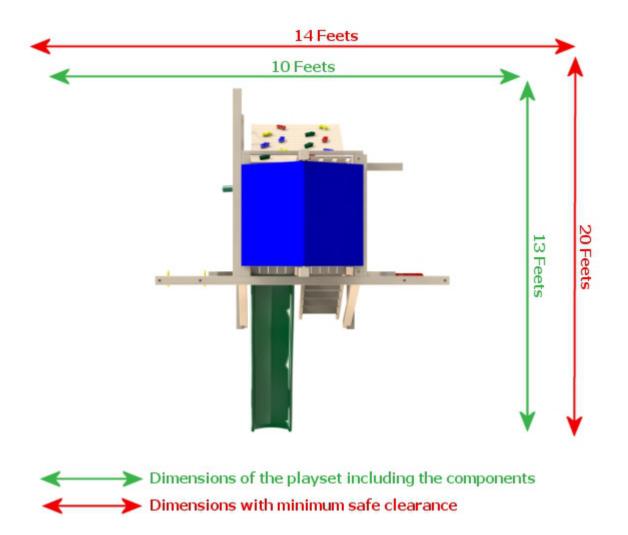

## THE COMPACT 4X4



- The total height of the playset with a canvas roof is 10 feet. With the wooden roof option, the total height is 12 feet.
- Do not install the playset closer than 8 feet from a pool.
- Pay attention particularly to electric wires and clotheslines. They must not be attainable from the top of the playset with or without objects.
- Install the playset on a relatively levelled and even surface.
- For commercial use, the safe clearance zones are larger and higher than those indicated in the present document.
- The playing surface must be made of thick lawn or covered with at least 8 inches of wood chips, sand for playing grounds or river pebbles.
- For commercial use, the surface must be covered with at least 12 inches of wood chips, sand for playing grounds or river pebbles.