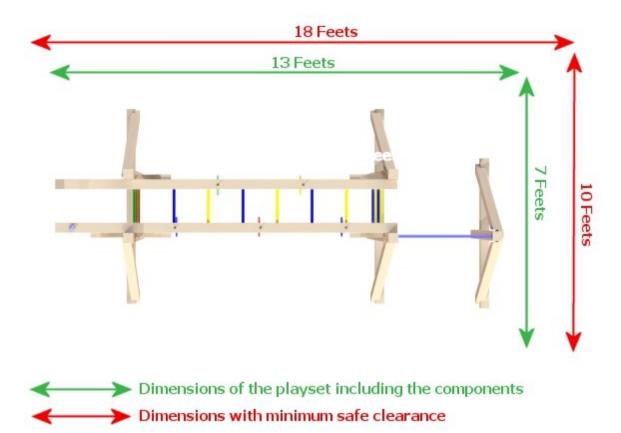

## THE CLIMBER

- The total height of the swing set is 8 feet.
- Do not install the playset closer than 8 feet from a pool.
- Pay attention particularly to electric wires and clotheslines. They must not be attainable from the top of the playset with or without objects.
- Install the playset on a relatively levelled and even surface.
- For commercial use, the safe clearance zones are larger and higher than those indicated in the present document.
- The playing surface must be made of thick lawn or covered with at least 8 inches of wood chips, sand for playing grounds or river pebbles.
- For commercial use, the surface must be covered with at least 12 inches of wood chips, sand for playing grounds or river pebbles.